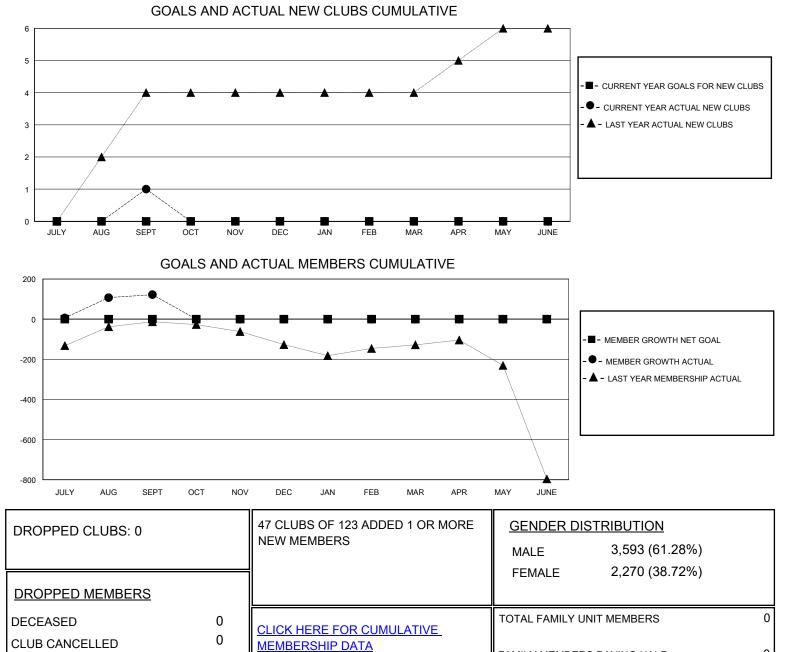

## District 3234D2

Results as of: 9/30/2024

| GMT:                  |               |           |               |                       |                        |                         | GMT CA                                             |
|-----------------------|---------------|-----------|---------------|-----------------------|------------------------|-------------------------|----------------------------------------------------|
| Clubs                 |               |           |               | Members               |                        |                         |                                                    |
| RESULTS FOR 2024-2025 |               |           |               | RESULTS FOR 2024-2025 |                        |                         |                                                    |
| QUARTER               | NEW CLUB GOAL | NEW CLUBS | DROPPED CLUBS | QUARTER MEM           | BER GROWTH NET<br>GOAL | MEMBER GROWTH<br>ACTUAL | DROPPED<br>MEMBERS ACTUAL<br>(including transfers) |
| JULY/AUG/SEPT         | 0             | 1         | 0             | JULY/AUG/SEPT         | 0                      | 256                     | 118                                                |
| OCT/NOV/DEC           | 0             | 0         | 0             | OCT/NOV/DEC           | 0                      | 0                       | 0                                                  |
| JAN/FEB/MAR           | 0             | 0         | 0             | JAN/FEB/MAR           | 0                      | 0                       | 0                                                  |
| APR/MAY/JUNE          | 0             | 0         | 0             | APR/MAY/JUNE          | 0                      | 0                       | 0                                                  |